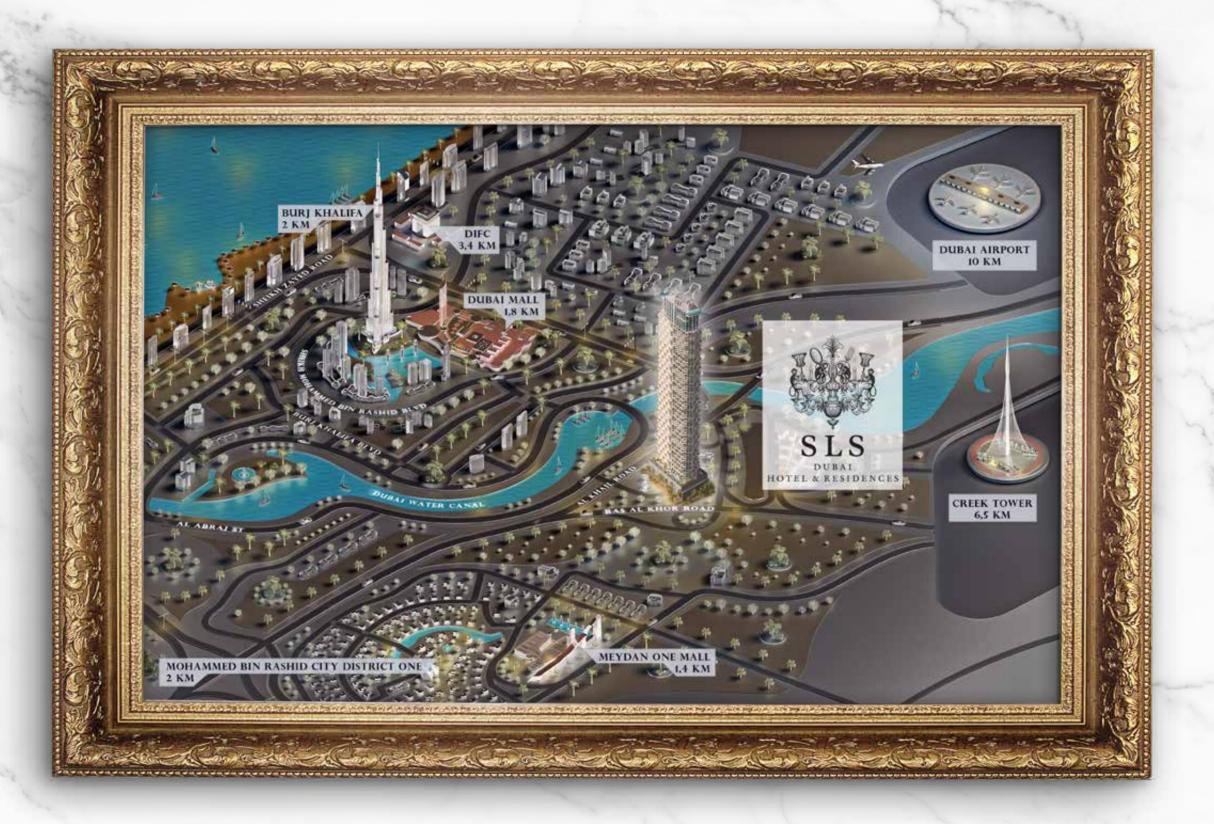

A wondrous and striking landmark in Downtown District, designed by the award-winning architects Aedas and interior designer Paul Bishop, the SLS Dubai is a unique cabinet of curiosities that never ceases to delight.