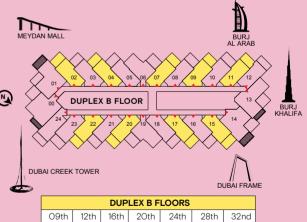

## Two bedroom *Duplex* type B

 DUPLEX B FLOORS

 O9th
 12th
 16th
 20th
 24th
 28th
 32nd

|                          | M²     | Sqft  |
|--------------------------|--------|-------|
| LOWER LEVEL INDOOR AREA  | 75.43  | 802   |
| LOWER LEVEL OUTDOOR AREA | 16.00  | 172   |
| UPPER LEVEL INDOOR AREA  | 75.10  | 808   |
| UPPER LEVEL OUTDOOR AREA | 12.54  | 135   |
| UNIT TOTAL AREA          | 178.07 | 1,917 |

#### Two bedroom *Duplex* type E

 DUPLEX B FLOORS

 O9th
 12th
 16th
 20th
 24th
 28th
 32nd

|                          | M²     | Sqft  |
|--------------------------|--------|-------|
| LOWER LEVEL INDOOR AREA  | 76.21  | 820   |
| LOWER LEVEL OUTDOOR AREA | 11.58  | 125   |
| UPPER LEVEL INDOOR AREA  | 78.04  | 840   |
| UPPER LEVEL OUTDOOR AREA | 12.63  | 136   |
| UNIT TOTAL AREA          | 178.46 | 1,921 |

#### One bedroom *Loft* type B

|      | DOI LEX DI LOOKO |      |      |      |      |      |  |
|------|------------------|------|------|------|------|------|--|
| 09th | 12th             | 16th | 20th | 24th | 28th | 32nd |  |
|      |                  |      |      |      |      |      |  |

#### One bedroom *Loft* type C

 DUPLEX B FLOORS

 O9th
 12th
 16th
 20th
 24th
 28th
 32nd

|                          | M²     | Sqft  |
|--------------------------|--------|-------|
| LOWER LEVEL INDOOR AREA  | 44.85  | 482   |
| LOWER LEVEL OUTDOOR AREA | 12.60  | 136   |
| UPPER LEVEL INDOOR AREA  | 43.01  | 463   |
|                          |        |       |
| UNIT TOTAL AREA          | 100.46 | 1,081 |

## One bedroom *Duplex* type B

**DUPLEX B FLOORS** 

 O9th
 12th
 16th
 20th
 24th
 28th
 32nd

|                          | M²     | Sqft  |
|--------------------------|--------|-------|
| LOWER LEVEL INDOOR AREA  | 53.44  | 575   |
| LOWER LEVEL OUTDOOR AREA | 12.64  | 136   |
| UPPER LEVEL INDOOR AREA  | 40.11  | 432   |
| UPPER LEVEL OUTDOOR AREA | 9.10   | 98    |
| UNIT TOTAL AREA          | 115.29 | 1,241 |