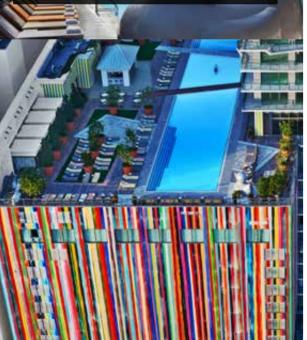

#### THE CROWN

An extraordinary experience

PRIVILEGE & INFINITY POOLS

74 CARNA - STEAK HOUSE

3 MEETING ROOMS

SKY LOBBY & MIXOLOGY LOUNGE BAR

FI'LIA - MEDITERRANEAN RESTAURANT

CIEL SPA & GYM

#### An *evocative* urban stage

Privilege is an upscale nightlife venue and day club lounge where you can enjoy a playful decadence of signature food and beverages.

Privilege is providing signature rooftop experience featuring expansive interior lounge space that opens up directly onto two infinity pools which are over 325 meters.