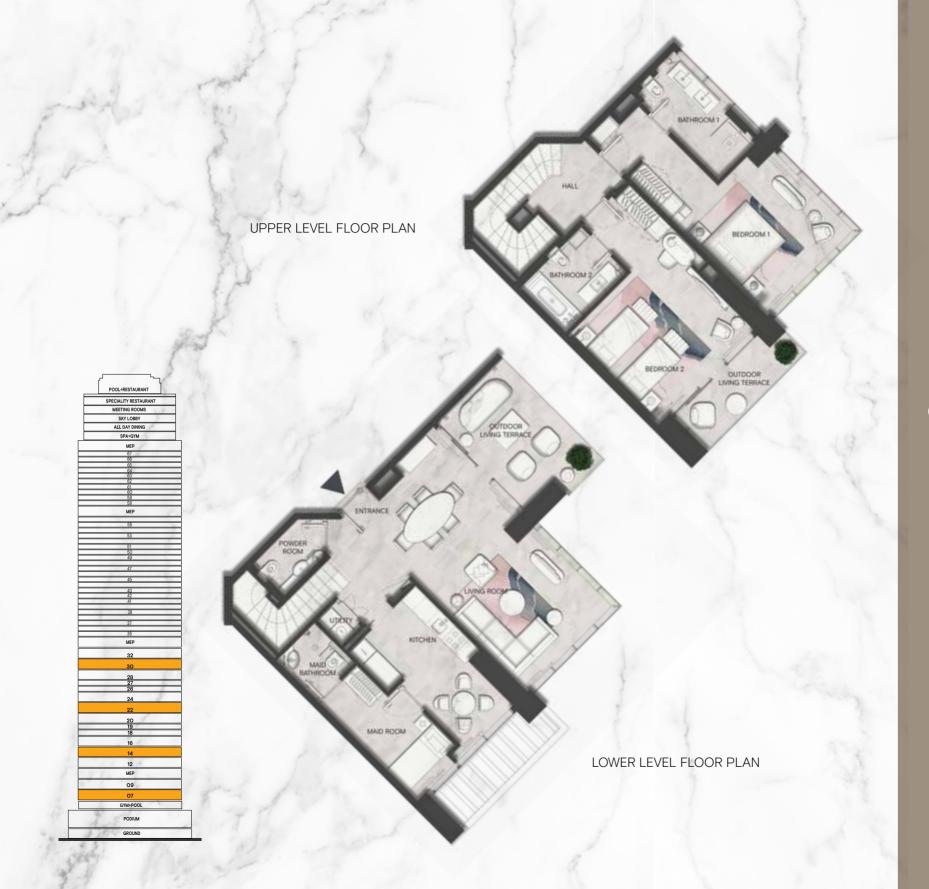

# Double the *elegance*, triple the fun

SOPHISTICATED AND PLAYFUL

The two bedroom duplex at the SLS Dubai Residences exudes a cosmopolitan sophistication and refined aesthetic design, with playful hints and winks.

These magnificent residences feature glass corners in the living room, bedroom and bathroom, so you can have 180-degree views of the city, with a complete and guaranteed privacy.