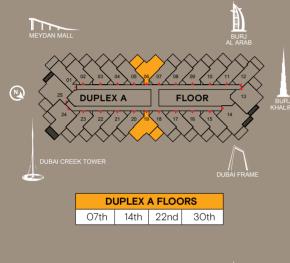

#### Two bedroom *Duplex* type D

DUPLEX A FLOORS07th14th22nd30th

|                          | M²     | Sqft  |
|--------------------------|--------|-------|
| LOWER LEVEL INDOOR AREA  | 80.22  | 863   |
| LOWER LEVEL OUTDOOR AREA | 13.46  | 145   |
| UPPER LEVEL INDOOR AREA  | 80.05  | 862   |
| UPPER LEVEL OUTDOOR AREA | 7.33   | 79    |
| UNIT TOTAL AREA          | 181.06 | 1,949 |

#### Two bedroom *Loft*

| DUPLEX A FLOORS |      |      |      |  |  |  |
|-----------------|------|------|------|--|--|--|
| 07th            | 14th | 22nd | 30th |  |  |  |

|                          | M²     | Sqft  |
|--------------------------|--------|-------|
| LOWER LEVEL INDOOR AREA  | 83.21  | 895   |
| LOWER LEVEL OUTDOOR AREA | 12.54  | 135   |
| UPPER LEVEL INDOOR AREA  | 62.96  | 678   |
| UPPER LEVEL OUTDOOR AREA | 6.61   | 71    |
| UNIT TOTAL AREA          | 165.32 | 1,779 |