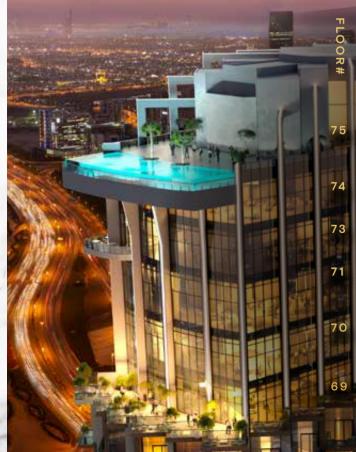

#### THE CROWN

An extraordinary experience

PRIVILEGE & INFINITY POOLS

74 CARNA - STEAK HOUSE

3 MEETING ROOMS

SKY LOBBY & MIXOLOGY LOUNGE BAR

FI'LIA - MEDITERRANEAN RESTAURANT

CIEL SPA & GYM

# Sky lobby

Upon arrival, guests will enter through the ground floor lift lobby and take an express elevator to the opulent Sky lobby on the 71st floor over 300 meters, redefining luxury for the 21st century.

# FLOOR # 74

# FLOOR # 75

#### An *evocative* urban stage

Privilege is an upscale nightlife venue and day club lounge where you can enjoy a playful decadence of signature food and beverages.

Privilege is providing signature rooftop experience featuring expansive interior lounge space that opens up directly onto two infinity pools which are over 325 meters.