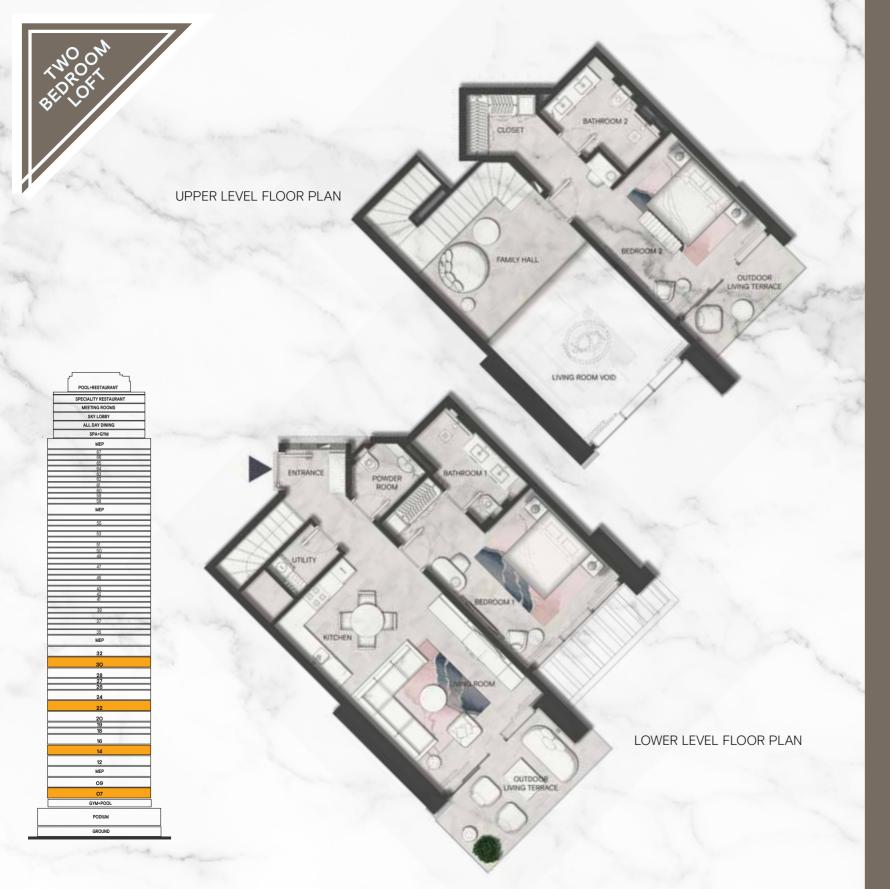

#### Two bedroom *Loft*

| DUPLEX A FLOORS |      |      |      |  |  |  |
|-----------------|------|------|------|--|--|--|
| 07th            | 14th | 22nd | 30th |  |  |  |

|                          | M²     | Sqft  |
|--------------------------|--------|-------|
| LOWER LEVEL INDOOR AREA  | 83.21  | 895   |
| LOWER LEVEL OUTDOOR AREA | 12.54  | 135   |
| UPPER LEVEL INDOOR AREA  | 62.96  | 678   |
| UPPER LEVEL OUTDOOR AREA | 6.61   | 71    |
| UNIT TOTAL AREA          | 165.32 | 1,779 |