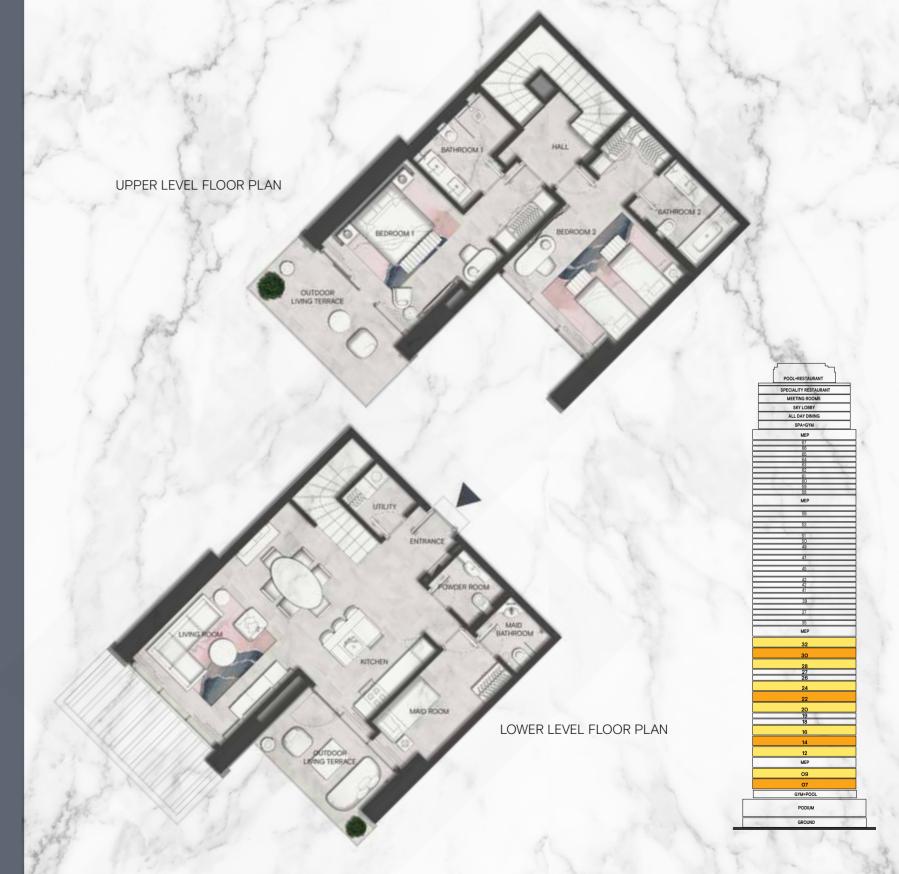

# Double the *elegance*, triple the fun

SOPHISTICATED AND PLAYFUL

The two bedroom duplex at the SLS Dubai Residences exudes a cosmopolitan sophistication and refined aesthetic design, with playful hints and winks.

These magnificent residences feature glass corners in the living room, bedroom and bathroom, so you can have 180-degree views of the city, with a complete and guaranteed privacy.

#### Two bedroom *Duplex* type D

DUPLEX A FLOORS07th14th22nd30th

|                          | M²     | Sqft  |
|--------------------------|--------|-------|
| LOWER LEVEL INDOOR AREA  | 80.22  | 863   |
| LOWER LEVEL OUTDOOR AREA | 13.46  | 145   |
| UPPER LEVEL INDOOR AREA  | 80.05  | 862   |
| UPPER LEVEL OUTDOOR AREA | 7.33   | 79    |
| UNIT TOTAL AREA          | 181.06 | 1,949 |