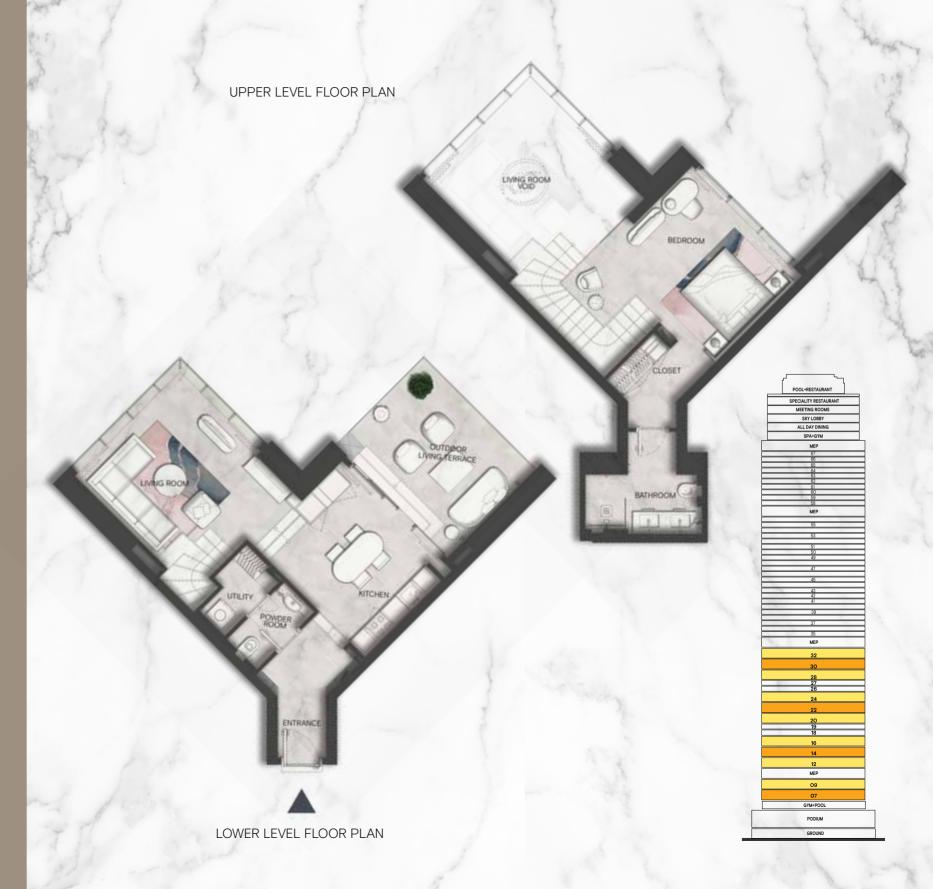

# Double the *elegance*, triple the fun

SOPHISTICATED AND PLAYFUL

The two bedroom duplex at the SLS Dubai Residences exudes a cosmopolitan sophistication and refined aesthetic design, with playful hints and winks.

These magnificent residences feature glass corners in the living room, bedroom and bathroom, so you can have 180-degree views of the city, with a complete and guaranteed privacy.

## Two bedroom *Duplex* type B

 DUPLEX B FLOORS

 O9th
 12th
 16th
 20th
 24th
 28th
 32nd

|                          | M²     | Sqft  |
|--------------------------|--------|-------|
| LOWER LEVEL INDOOR AREA  | 75.43  | 802   |
| LOWER LEVEL OUTDOOR AREA | 16.00  | 172   |
| UPPER LEVEL INDOOR AREA  | 75.10  | 808   |
| UPPER LEVEL OUTDOOR AREA | 12.54  | 135   |
| UNIT TOTAL AREA          | 178.07 | 1,917 |