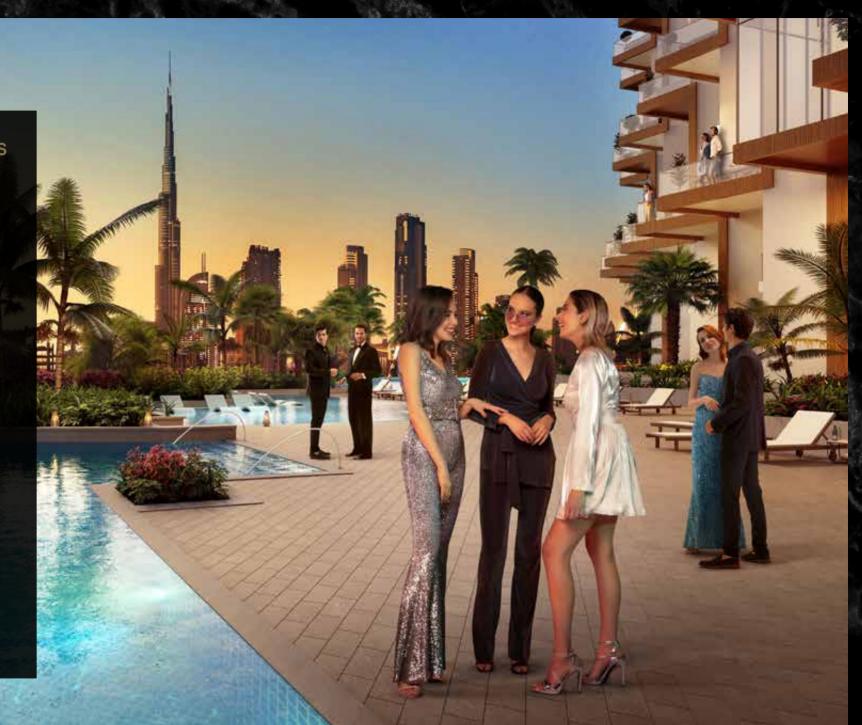

AREA  | 44.84  | 482   |
| LOWER LEVEL OUTDOOR AREA | 12.60  | 136   |
| UPPER LEVEL INDOOR AREA  | 40.12  | 432   |
| UPPER LEVEL OUTDOOR AREA | 8.94   | 96    |
| UNIT TOTAL AREA          | 106.50 | 1,146 |

STUDIO APARTMENT

STUDIO ON STUDIO ON ONE BEDROOM

> A slice of S L S *heaven*

The SLS Dubai studio apartment is brimming with character and a sense of youthful energy. Well-defined zones are cleverly differentiated for functionality and privacy, with a semitransparent separator, and thus you have elegantly defined entrance, sleeping, living and dining zones and bathroom. The living terrace, an extension of the living area, provides that special freedom to step outside, breath in, relax, and savor the moment.







#### BESPOKE AMENITIES

# *Reimagine* your true self

(And In







# LIVE AT THE PEAK

And.



#### THE CROWN

An extraordinary experience







PRIVILEGE & INFINITY POOLS

74 CARNA - STEAK HOUSE

3 MEETING ROOMS

SKY LOBBY & MIXOLOGY LOUNGE BAR

FI'LIA - MEDITERRANEAN RESTAURANT

CIEL SPA & GYM







#### CIEL SPA

The mission is simple... to pamper your every need and create an exceptional relaxation experience that exceeds your expectations.

Ciel Spa has everything you need to immerse yourself in refined relaxation. Indulge in the relaxation lounge, massage suite, herbal steam rooms, spacious experience showers, custom massage beds, fitness center and many more.



Indulge in honest Italian food featuring fresh ingredients from the hearth and the simplicity of handmade artisanal breads and pasta to fi'lia.

# Sky lobby

Upon arrival, guests will e