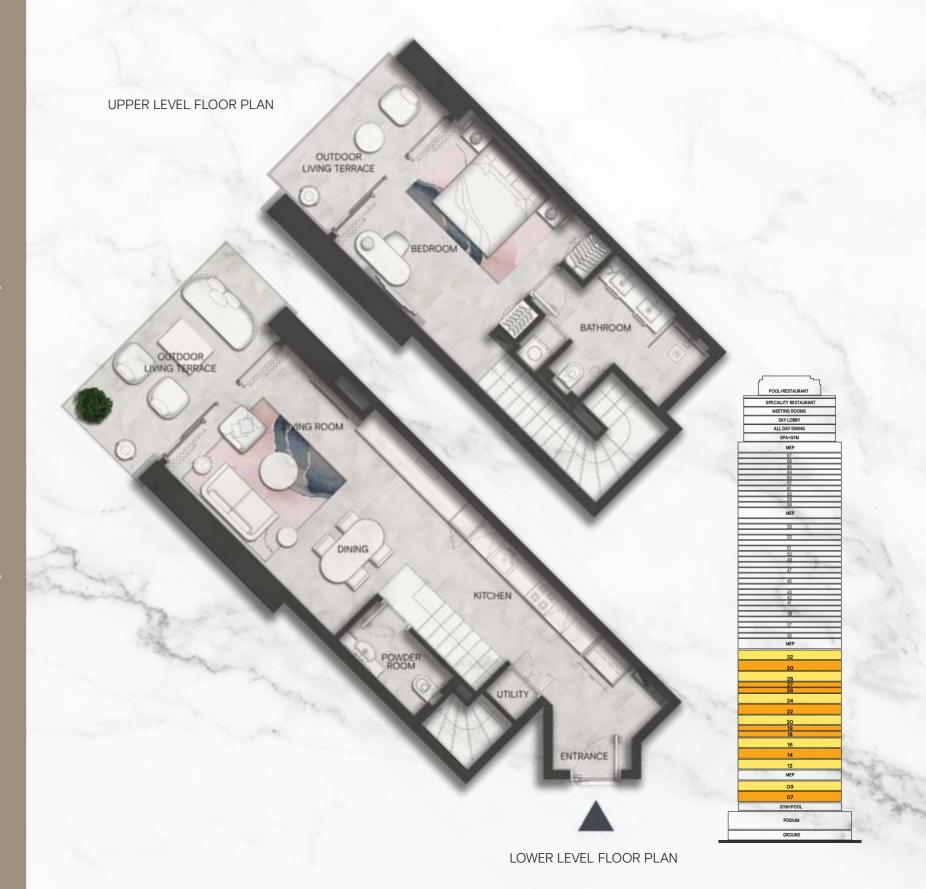

# Double the *elegance*, triple the fun

SOPHISTICATED AND PLAYFUL

The two bedroom duplex at the SLS Dubai Residences exudes a cosmopolitan sophistication and refined aesthetic design, with playful hints and winks.

These magnificent residences feature glass corners in the living room, bedroom and bathroom, so you can have 180-degree views of the city, with a complete and guaranteed privacy.

## Two bedroom *Duplex* type B

 DUPLEX B FLOORS

 O9th
 12th
 16th
 20th
 24th
 28th
 32nd

|                          | M²     | Sqft  |
|--------------------------|--------|-------|
| LOWER LEVEL INDOOR AREA  | 75.43  | 802   |
| LOWER LEVEL OUTDOOR AREA | 16.00  | 172   |
| UPPER LEVEL INDOOR AREA  | 75.10  | 808   |
| UPPER LEVEL OUTDOOR AREA | 12.54  | 135   |
| UNIT TOTAL AREA          | 178.07 | 1,917 |