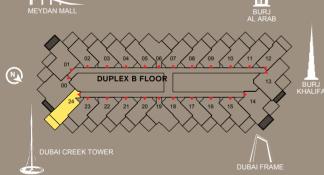

## Two bedroom *Duplex* type B

 DUPLEX B FLOORS

 O9th
 12th
 16th
 20th
 24th
 28th
 32nd

|                          | M²     | Sqft  |
|--------------------------|--------|-------|
| LOWER LEVEL INDOOR AREA  | 75.43  | 802   |
| LOWER LEVEL OUTDOOR AREA | 16.00  | 172   |
| UPPER LEVEL INDOOR AREA  | 75.10  | 808   |
| UPPER LEVEL OUTDOOR AREA | 12.54  | 135   |
| UNIT TOTAL AREA          | 178.07 | 1,917 |

#### Two bedroom *Duplex* type E

 DUPLEX B FLOORS

 O9th
 12th
 16th
 20th
 24th
 28th
 32nd

|                          | M²     | Sqft  |
|--------------------------|--------|-------|
| LOWER LEVEL INDOOR AREA  | 76.21  | 820   |
| LOWER LEVEL OUTDOOR AREA | 11.58  | 125   |
| UPPER LEVEL INDOOR AREA  | 78.04  | 840   |
| UPPER LEVEL OUTDOOR AREA | 12.63  | 136   |
| UNIT TOTAL AREA          | 178.46 | 1,921 |

#### One bedroom *Loft* type B

|      | DOI LEX DI LOOKO |      |      |      |      |      |  |
|------|------------------|------|------|------|------|------|--|
| 09th | 12th             | 16th | 20th | 24th | 28th | 32nd |  |
|      |                  |      |      |      |      |      |  |

#### One bedroom *Loft* type C

 DUPLEX B FLOORS

 O9th
 12th
 16th
 20th
 24th
 28th
 32nd

|                          | M²     | Sqft  |
|--------------------------|--------|-------|
| LOWER LEVEL INDOOR AREA  | 44.85  | 482   |
| LOWER LEVEL OUTDOOR AREA | 12.60  | 136   |
| UPPER LEVEL INDOOR AREA  | 43.01  | 463   |
|                          |        |       |
| UNIT TOTAL AREA          | 100.46 | 1,081 |

## One bedroom *Duplex* type B

**DUPLEX B FLOORS** 

 O9th
 12th
 16th
 20th
 24th
 28th
 32nd

|                          | M²     | Sqft  |
|--------------------------|--------|-------|
| LOWER LEVEL INDOOR AREA  | 53.44  | 575   |
| LOWER LEVEL OUTDOOR AREA | 12.64  | 136   |
| UPPER LEVEL INDOOR AREA  | 40.11  | 432   |
| UPPER LEVEL OUTDOOR AREA | 9.10   | 98    |
| UNIT TOTAL AREA          | 115.29 | 1,241 |