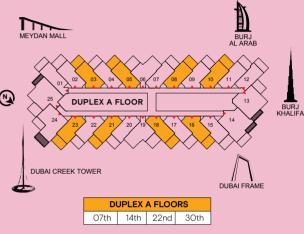

#### Two bedroom *Duplex* type D

DUPLEX A FLOORS07th14th22nd30th

|                          | M²     | Sqft  |
|--------------------------|--------|-------|
| LOWER LEVEL INDOOR AREA  | 80.22  | 863   |
| LOWER LEVEL OUTDOOR AREA | 13.46  | 145   |
| UPPER LEVEL INDOOR AREA  | 80.05  | 862   |
| UPPER LEVEL OUTDOOR AREA | 7.33   | 79    |
| UNIT TOTAL AREA          | 181.06 | 1,949 |

#### Two bedroom *Loft*

| DUPLEX A FLOORS |      |      |      |  |  |  |
|-----------------|------|------|------|--|--|--|
| 07th            | 14th | 22nd | 30th |  |  |  |

|                          | M²     | Sqft  |
|--------------------------|--------|-------|
| LOWER LEVEL INDOOR AREA  | 83.21  | 895   |
| LOWER LEVEL OUTDOOR AREA | 12.54  | 135   |
| UPPER LEVEL INDOOR AREA  | 62.96  | 678   |
| UPPER LEVEL OUTDOOR AREA | 6.61   | 71    |
| UNIT TOTAL AREA          | 165.32 | 1,779 |