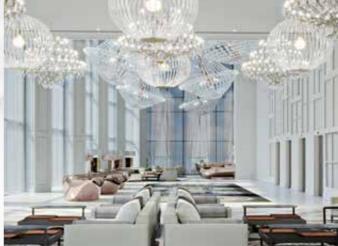

# Sky lobby

Upon arrival, guests will enter through the ground floor lift lobby and take an express elevator to the opulent Sky lobby on the 71st floor over 300 meters, redefining luxury for the 21st century.

Floor to ceiling windows dazzle with incredible panoramic views of the city, creating the perfect ambience for the mixology lounge bar.