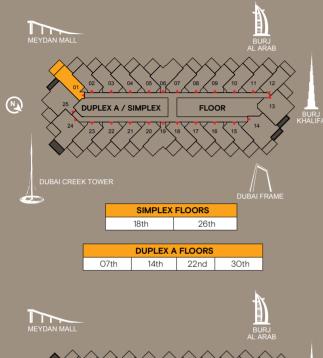

#### Two bedroom *Duplex* type D

DUPLEX A FLOORS07th14th22nd30th

|                          | M²     | Sqft  |
|--------------------------|--------|-------|
| LOWER LEVEL INDOOR AREA  | 80.22  | 863   |
| LOWER LEVEL OUTDOOR AREA | 13.46  | 145   |
| UPPER LEVEL INDOOR AREA  | 80.05  | 862   |
| UPPER LEVEL OUTDOOR AREA | 7.33   | 79    |
| UNIT TOTAL AREA          | 181.06 | 1,949 |

#### Two bedroom *Loft*

| DUPLEX A FLOORS |      |      |      |  |  |  |
|-----------------|------|------|------|--|--|--|
| 07th            | 14th | 22nd | 30th |  |  |  |

|                          | M²     | Sqft  |
|--------------------------|--------|-------|
| LOWER LEVEL INDOOR AREA  | 83.21  | 895   |
| LOWER LEVEL OUTDOOR AREA | 12.54  | 135   |
| UPPER LEVEL INDOOR AREA  | 62.96  | 678   |
| UPPER LEVEL OUTDOOR AREA | 6.61   | 71    |
| UNIT TOTAL AREA          | 165.32 | 1,779 |

## One bedroom *Duplex* type A

| M²     | Sqft                            |
|--------|---------------------------------|
| 48.95  | 527                             |
| 15.87  | 171                             |
| 42.25  | 455                             |
| 9.48   | 102                             |
| 116.55 | 1,255                           |
|        | 48.95<br>15.87<br>42.25<br>9.48 |

## One bedroom *Duplex* type C

|                          | M²     | Sqft  |
|--------------------------|--------|-------|
| LOWER LEVEL INDOOR AREA  | 44.84  | 482   |
| LOWER LEVEL OUTDOOR AREA | 12.60  | 136   |
| UPPER LEVEL INDOOR AREA  | 40.12  | 432   |
| UPPER LEVEL OUTDOOR AREA | 8.94   | 96    |
| UNIT TOTAL AREA          | 106.50 | 1,146 |