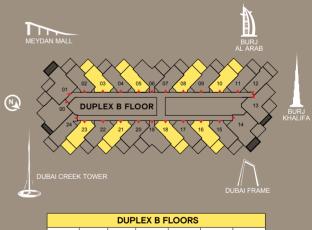

## Two bedroom *Duplex* type B

 DUPLEX B FLOORS

 O9th
 12th
 16th
 20th
 24th
 28th
 32nd

|                          | M²     | Sqft  |
|--------------------------|--------|-------|
| LOWER LEVEL INDOOR AREA  | 75.43  | 802   |
| LOWER LEVEL OUTDOOR AREA | 16.00  | 172   |
| UPPER LEVEL INDOOR AREA  | 75.10  | 808   |
| UPPER LEVEL OUTDOOR AREA | 12.54  | 135   |
| UNIT TOTAL AREA          | 178.07 | 1,917 |

#### Two bedroom *Duplex* type E

 DUPLEX B FLOORS

 O9th
 12th
 16th
 20th
 24th
 28th
 32nd

|                          | M²     | Sqft  |
|--------------------------|--------|-------|
| LOWER LEVEL INDOOR AREA  | 76.21  | 820   |
| LOWER LEVEL OUTDOOR AREA | 11.58  | 125   |
| UPPER LEVEL INDOOR AREA  | 78.04  | 840   |
| UPPER LEVEL OUTDOOR AREA | 12.63  | 136   |
| UNIT TOTAL AREA          | 178.46 | 1,921 |