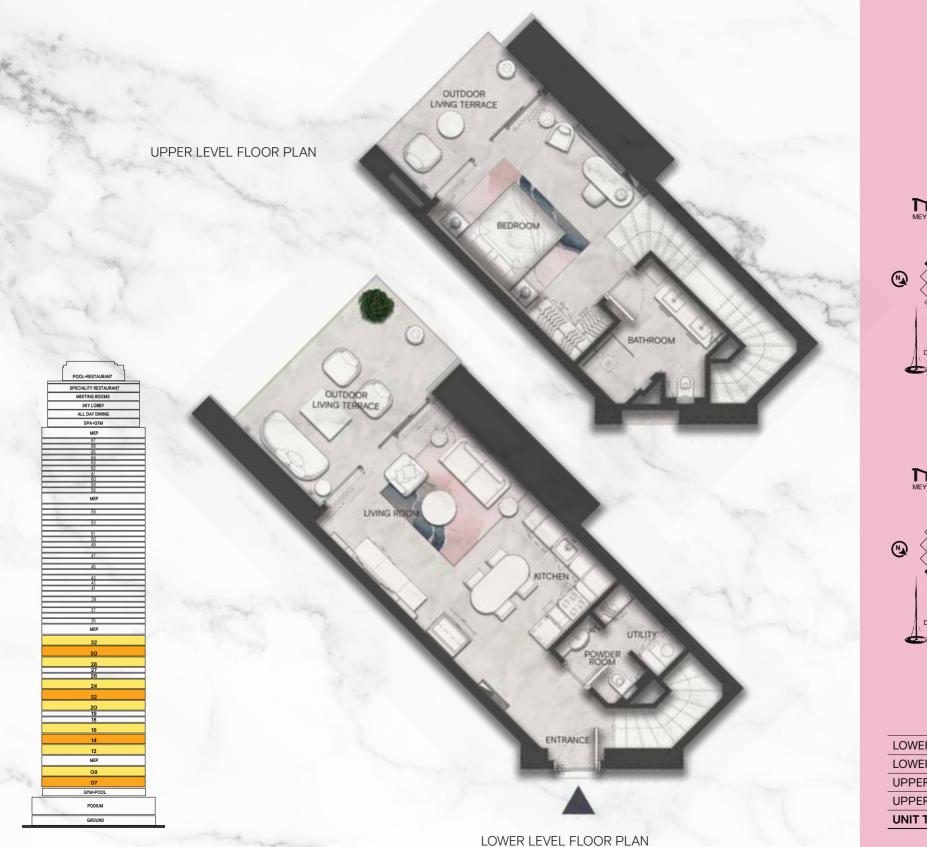

one bedroom loft Prepare to be *amazed* 

ONE ON BEDROCK

The SLS Dubai one bedroom loft is super functional, so lively and buoyant, with a double height of over 7 meters, giving you mega big bedroom and living room volume. The living room extends onto a 7 meter high terrace, where the views are just amazing. All details are designed for your needs and lifestyle.

## One bedroom *Loft* type A

| 09th | 12th | 16th | 20th | 24th | 28th | 32nd |
|------|------|------|------|------|------|------|

|                          | M²     | Sqft  |
|--------------------------|--------|-------|
| LOWER LEVEL INDOOR AREA  | 48.95  | 527   |
| LOWER LEVEL OUTDOOR AREA | 15.87  | 171   |
| UPPER LEVEL INDOOR AREA  | 43.20  | 465   |
|                          |        |       |
| UNIT TOTAL AREA          | 108.02 | 1,163 |
|                          |        |       |