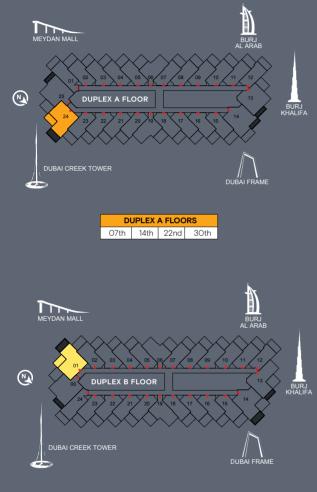

## Two bedroom *Duplex* type B

 DUPLEX B FLOORS

 O9th
 12th
 16th
 20th
 24th
 28th
 32nd

|                          | M²     | Sqft  |
|--------------------------|--------|-------|
| LOWER LEVEL INDOOR AREA  | 75.43  | 802   |
| LOWER LEVEL OUTDOOR AREA | 16.00  | 172   |
| UPPER LEVEL INDOOR AREA  | 75.10  | 808   |
| UPPER LEVEL OUTDOOR AREA | 12.54  | 135   |
| UNIT TOTAL AREA          | 178.07 | 1,917 |

#### Two bedroom *Duplex* type D

DUPLEX A FLOORS07th14th22nd30th

|                          | M²     | Sqft  |
|--------------------------|--------|-------|
| LOWER LEVEL INDOOR AREA  | 80.22  | 863   |
| LOWER LEVEL OUTDOOR AREA | 13.46  | 145   |
| UPPER LEVEL INDOOR AREA  | 80.05  | 862   |
| UPPER LEVEL OUTDOOR AREA | 7.33   | 79    |
| UNIT TOTAL AREA          | 181.06 | 1,949 |

#### Two bedroom *Duplex* type E

 DUPLEX B FLOORS

 O9th
 12th
 16th
 20th
 24th
 28th
 32nd

|                          | M²     | Sqft  |
|--------------------------|--------|-------|
| LOWER LEVEL INDOOR AREA  | 76.21  | 820   |
| LOWER LEVEL OUTDOOR AREA | 11.58  | 125   |
| UPPER LEVEL INDOOR AREA  | 78.04  | 840   |
| UPPER LEVEL OUTDOOR AREA | 12.63  | 136   |
| UNIT TOTAL AREA          | 178.46 | 1,921 |

#### Two bedroom *Loft*

| DUPLEX A FLOORS |      |      |      |  |  |  |
|-----------------|------|------|------|--|--|--|
| 07th            | 14th | 22nd | 30th |  |  |  |

|                          | M²     | Sqft  |
|--------------------------|--------|-------|
| LOWER LEVEL INDOOR AREA  | 83.21  | 895   |
| LOWER LEVEL OUTDOOR AREA | 12.54  | 135   |
| UPPER LEVEL INDOOR AREA  | 62.96  | 678   |
| UPPER LEVEL OUTDOOR AREA | 6.61   | 71    |
| UNIT TOTAL AREA          | 165.32 | 1,779 |