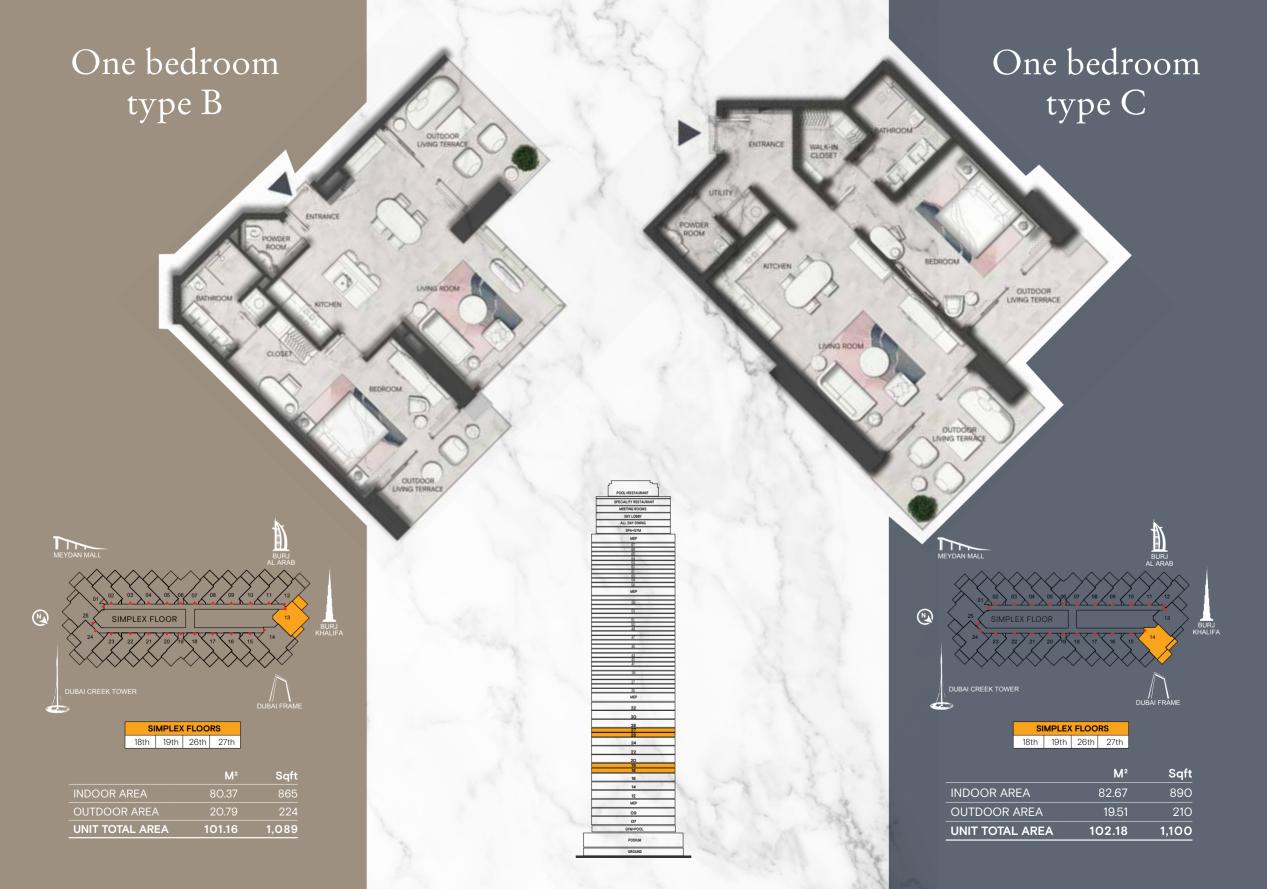

## One bedroom *Duplex* type B

**DUPLEX B FLOORS** 

 O9th
 12th
 16th
 20th
 24th
 28th
 32nd

|                          | M²     | Sqft  |
|--------------------------|--------|-------|
| LOWER LEVEL INDOOR AREA  | 53.44  | 575   |
| LOWER LEVEL OUTDOOR AREA | 12.64  | 136   |
| UPPER LEVEL INDOOR AREA  | 40.11  | 432   |
| UPPER LEVEL OUTDOOR AREA | 9.10   | 98    |
| UNIT TOTAL AREA          | 115.29 | 1,241 |

## One bedroom *Duplex* type C

|                          | M²     | Sqft  |
|--------------------------|--------|-------|
| LOWER LEVEL INDOOR AREA  | 44.84  | 482   |
| LOWER LEVEL OUTDOOR AREA | 12.60  | 136   |
| UPPER LEVEL INDOOR AREA  | 40.12  | 432   |
| UPPER LEVEL OUTDOOR AREA | 8.94   | 96    |
| UNIT TOTAL AREA          | 106.50 | 1,146 |