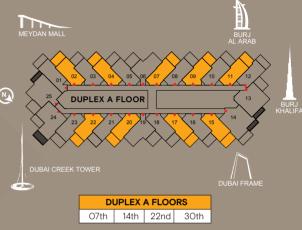

#### Two bedroom *Duplex* type D

DUPLEX A FLOORS07th14th22nd30th

|                          | M²     | Sqft  |
|--------------------------|--------|-------|
| LOWER LEVEL INDOOR AREA  | 80.22  | 863   |
| LOWER LEVEL OUTDOOR AREA | 13.46  | 145   |
| UPPER LEVEL INDOOR AREA  | 80.05  | 862   |
| UPPER LEVEL OUTDOOR AREA | 7.33   | 79    |
| UNIT TOTAL AREA          | 181.06 | 1,949 |