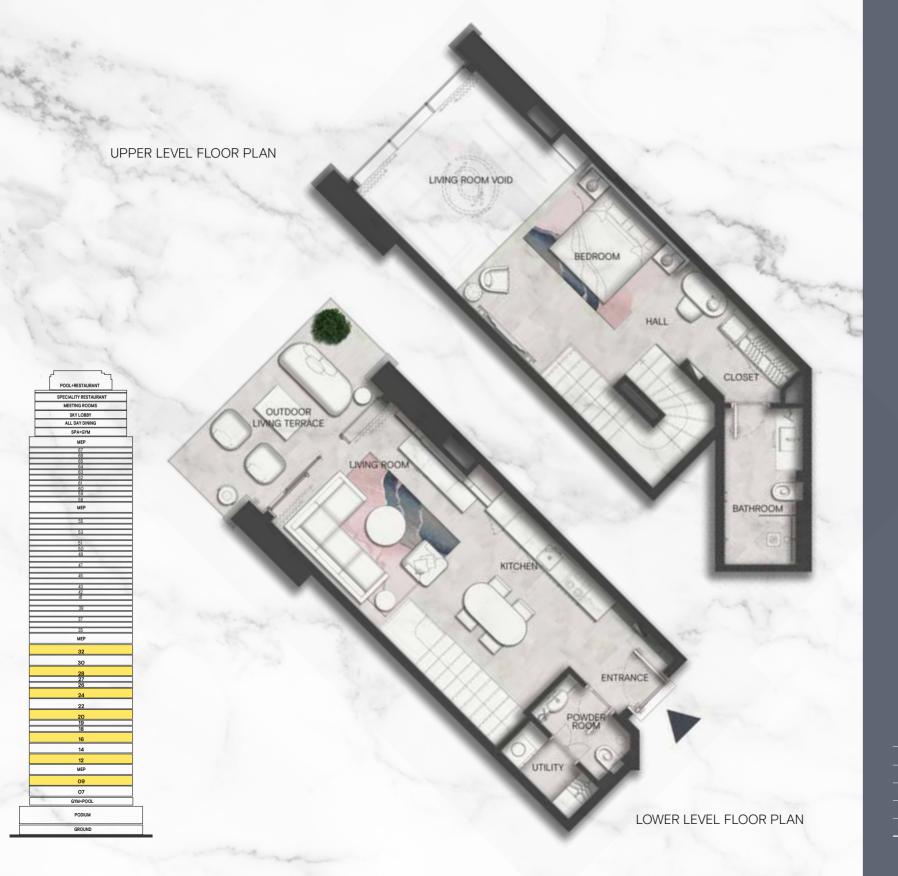

# Double the *elegance*, triple the fun

SOPHISTICATED AND PLAYFUL

The two bedroom duplex at the SLS Dubai Residences exudes a cosmopolitan sophistication and refined aesthetic design, with playful hints and winks.

These magnificent residences feature glass corners in the living room, bedroom and bathroom, so you can have 180-degree views of the city, with a complete and guaranteed privacy.

## Two bedroom *Duplex* type B

 DUPLEX B FLOORS

 O9th
 12th
 16th
 20th
 24th
 28th
 32nd

|                          | M²     | Sqft  |
|--------------------------|--------|-------|
| LOWER LEVEL INDOOR AREA  | 75.43  | 802   |
| LOWER LEVEL OUTDOOR AREA | 16.00  | 172   |
| UPPER LEVEL INDOOR AREA  | 75.10  | 808   |
| UPPER LEVEL OUTDOOR AREA | 12.54  | 135   |
| UNIT TOTAL AREA          | 178.07 | 1,917 |