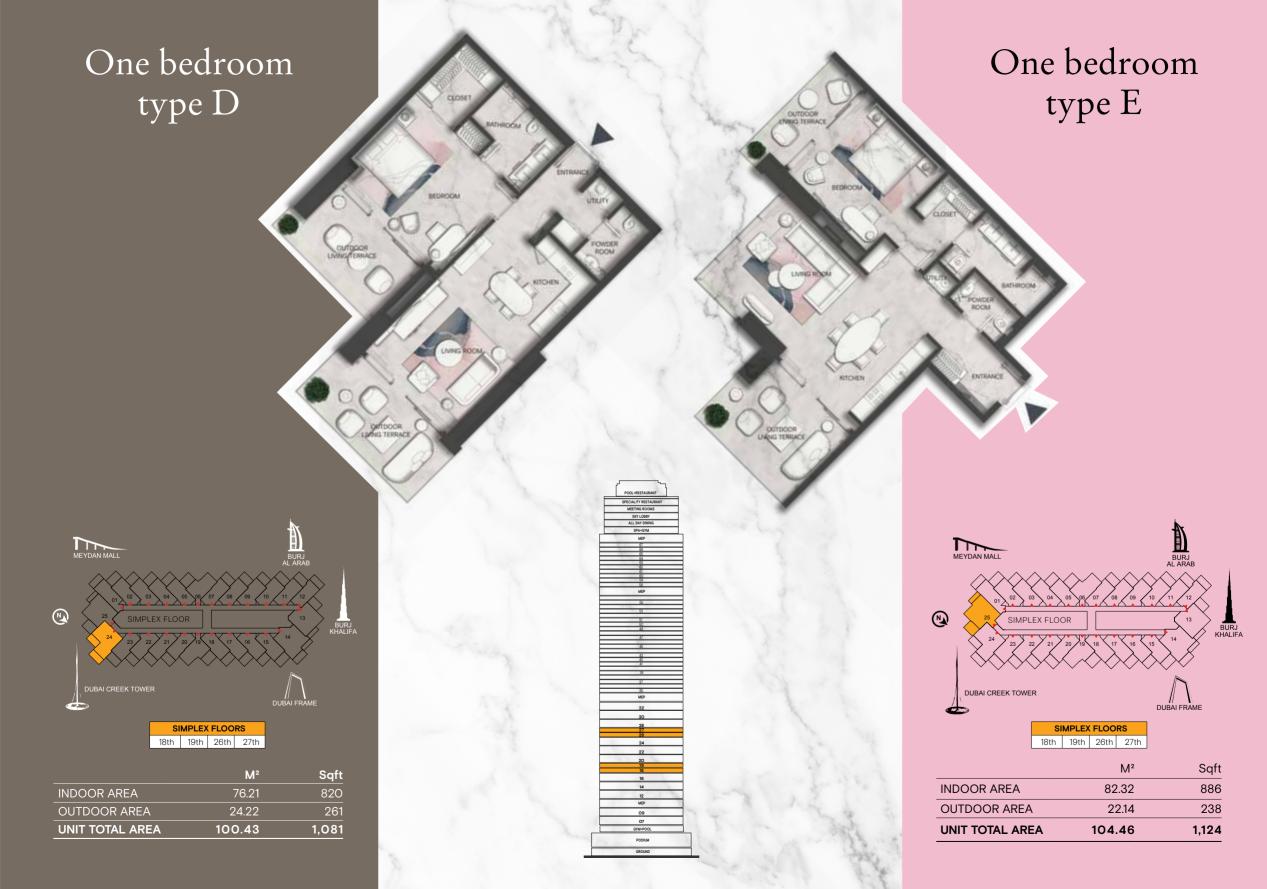

one bedroom loft Prepare to be *amazed* 

ONE ON BEDROCK

The SLS Dubai one bedroom loft is super functional, so lively and buoyant, with a double height of over 7 meters, giving you mega big bedroom and living room volume. The living room extends onto a 7 meter high terrace, where the views are just amazing. All details are designed for your needs and lifestyle.

## One bedroom *Loft* type A

| 09th | 12th | 16th | 20th | 24th | 28th | 32nd |
|------|------|------|------|------|------|------|

|                          | M²     | Sqft  |
|--------------------------|--------|-------|
| LOWER LEVEL INDOOR AREA  | 48.95  | 527   |
| LOWER LEVEL OUTDOOR AREA | 15.87  | 171   |
| UPPER LEVEL INDOOR AREA  | 43.20  | 465   |
|                          |        |       |
| UNIT TOTAL AREA          | 108.02 | 1,163 |
|                          |        |       |