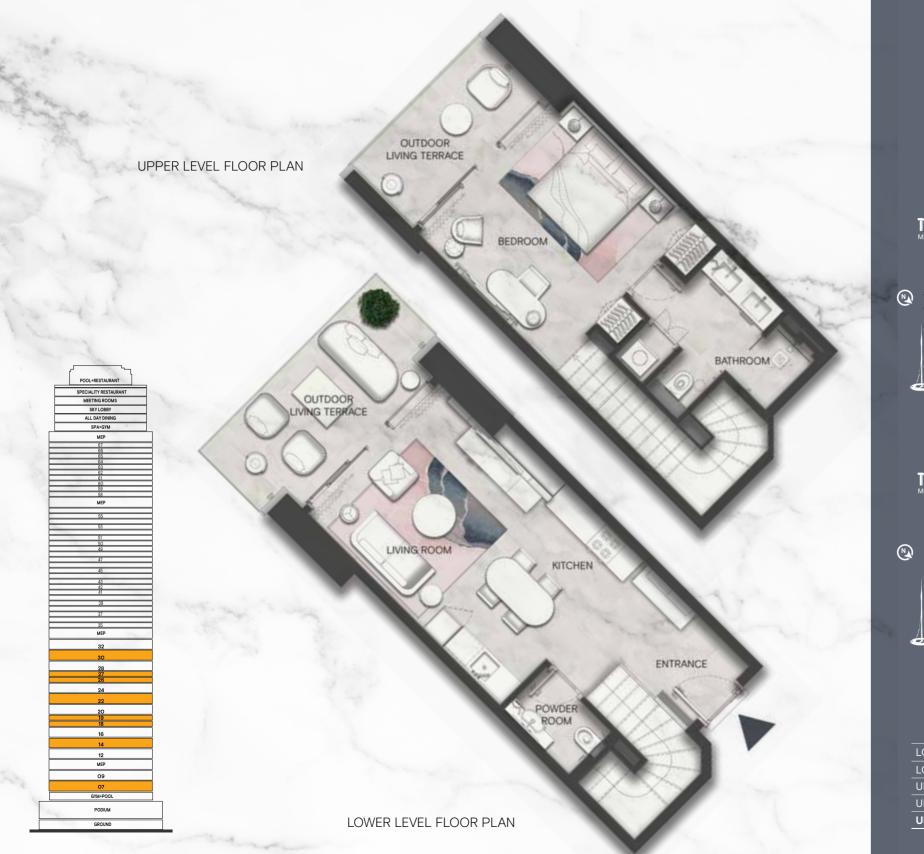

# Double the *elegance*, triple the fun

SOPHISTICATED AND PLAYFUL

The two bedroom duplex at the SLS Dubai Residences exudes a cosmopolitan sophistication and refined aesthetic design, with playful hints and winks.

These magnificent residences feature glass corners in the living room, bedroom and bathroom, so you can have 180-degree views of the city, with a complete and guaranteed privacy.

## Two bedroom *Duplex* type B

 DUPLEX B FLOORS

 O9th
 12th
 16th
 20th
 24th
 28th
 32nd

|                          | M²     | Sqft  |
|--------------------------|--------|-------|
| LOWER LEVEL INDOOR AREA  | 75.43  | 802   |
| LOWER LEVEL OUTDOOR AREA | 16.00  | 172   |
| UPPER LEVEL INDOOR AREA  | 75.10  | 808   |
| UPPER LEVEL OUTDOOR AREA | 12.54  | 135   |
| UNIT TOTAL AREA          | 178.07 | 1,917 |