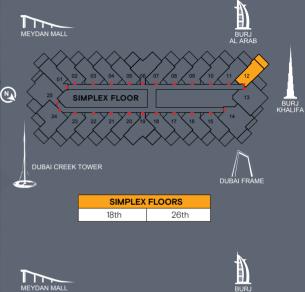

## Two bedroom *Duplex* type B

 DUPLEX B FLOORS

 O9th
 12th
 16th
 20th
 24th
 28th
 32nd

|                          | M²     | Sqft  |
|--------------------------|--------|-------|
| LOWER LEVEL INDOOR AREA  | 75.43  | 802   |
| LOWER LEVEL OUTDOOR AREA | 16.00  | 172   |
| UPPER LEVEL INDOOR AREA  | 75.10  | 808   |
| UPPER LEVEL OUTDOOR AREA | 12.54  | 135   |
| UNIT TOTAL AREA          | 178.07 | 1,917 |

#### Two bedroom *Duplex* type E

 DUPLEX B FLOORS

 O9th
 12th
 16th
 20th
 24th
 28th
 32nd

|                          | M²     | Sqft  |
|--------------------------|--------|-------|
| LOWER LEVEL INDOOR AREA  | 76.21  | 820   |
| LOWER LEVEL OUTDOOR AREA | 11.58  | 125   |
| UPPER LEVEL INDOOR AREA  | 78.04  | 840   |
| UPPER LEVEL OUTDOOR AREA | 12.63  | 136   |
| UNIT TOTAL AREA          | 178.46 | 1,921 |

## One bedroom *Loft* type A

| 09th | 12th | 16th | 20th | 24th | 28th | 32nd |
|------|------|------|------|------|------|------|

|                          | M²     | Sqft  |
|--------------------------|--------|-------|
| LOWER LEVEL INDOOR AREA  | 48.95  | 527   |
| LOWER LEVEL OUTDOOR AREA | 15.87  | 171   |
| UPPER LEVEL INDOOR AREA  | 43.20  | 465   |
|                          |        |       |
| UNIT TOTAL AREA          | 108.02 | 1,163 |
|                          |        |       |

#### One bedroom *Loft* type B

|      | DOI LEX DI LOOKO |      |      |      |      |      |  |
|------|------------------|------|------|------|------|------|--|
| 09th | 12th             | 16th | 20th | 24th | 28th | 32nd |  |
|      |                  |      |      |      |      |      |  |

|                          | M²     | Sqft  |
|--------------------------|--------|-------|
| LOWER LEVEL INDOOR AREA  | 58.27  | 627   |
| LOWER LEVEL OUTDOOR AREA | 16.82  | 181   |
| UPPER LEVEL INDOOR AREA  | 49.11  | 529   |
|                          |        |       |
| UNIT TOTAL AREA          | 124.20 | 1,337 |

#### One bedroom *Loft* type C

 DUPLEX B FLOORS

 O9th
 12th
 16th
 20th
 24th
 28th
 32nd

|                          | M²     | Sqft  |
|--------------------------|--------|-------|
| LOWER LEVEL INDOOR AREA  | 44.85  | 482   |
| LOWER LEVEL OUTDOOR AREA | 12.60  | 136   |
| UPPER LEVEL INDOOR AREA  | 43.01  | 463   |
|                          |        |       |
| UNIT TOTAL AREA          | 100.46 | 1,081 |

## One bedroom *Duplex* type B

**DUPLEX B FLOORS** 

 O9th
 12th
 16th
 20th
 24th
 28th
 32nd

|                          | M²     | Sqft  |
|--------------------------|--------|-------|
| LOWER LEVEL INDOOR AREA  | 53.44  | 575   |
| LOWER LEVEL OUTDOOR AREA | 12.64  | 136   |
| UPPER LEVEL INDOOR AREA  | 40.11  | 432   |
| UPPER LEVEL OUTDOOR AREA | 9.10   | 98    |
| UNIT TOTAL AREA          | 115.29 | 1,241 |