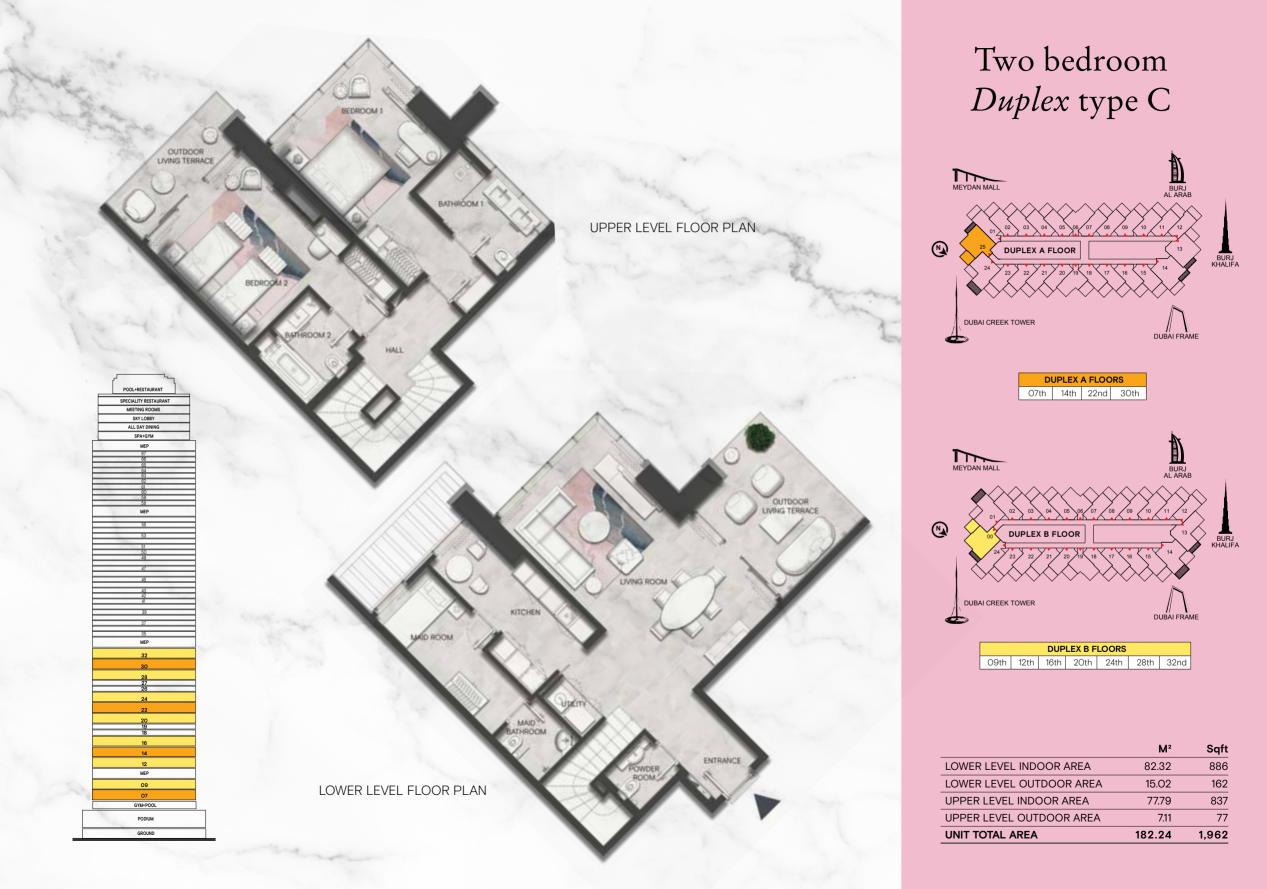

# Double the *elegance*, triple the fun

SOPHISTICATED AND PLAYFUL

The two bedroom duplex at the SLS Dubai Residences exudes a cosmopolitan sophistication and refined aesthetic design, with playful hints and winks.

These magnificent residences feature glass corners in the living room, bedroom and bathroom, so you can have 180-degree views of the city, with a complete and guaranteed privacy.

#### Two bedroom *Duplex* type D

DUPLEX A FLOORS07th14th22nd30th

|                          | M²     | Sqft  |
|--------------------------|--------|-------|
| LOWER LEVEL INDOOR AREA  | 80.22  | 863   |
| LOWER LEVEL OUTDOOR AREA | 13.46  | 145   |
| UPPER LEVEL INDOOR AREA  | 80.05  | 862   |
| UPPER LEVEL OUTDOOR AREA | 7.33   | 79    |
| UNIT TOTAL AREA          | 181.06 | 1,949 |