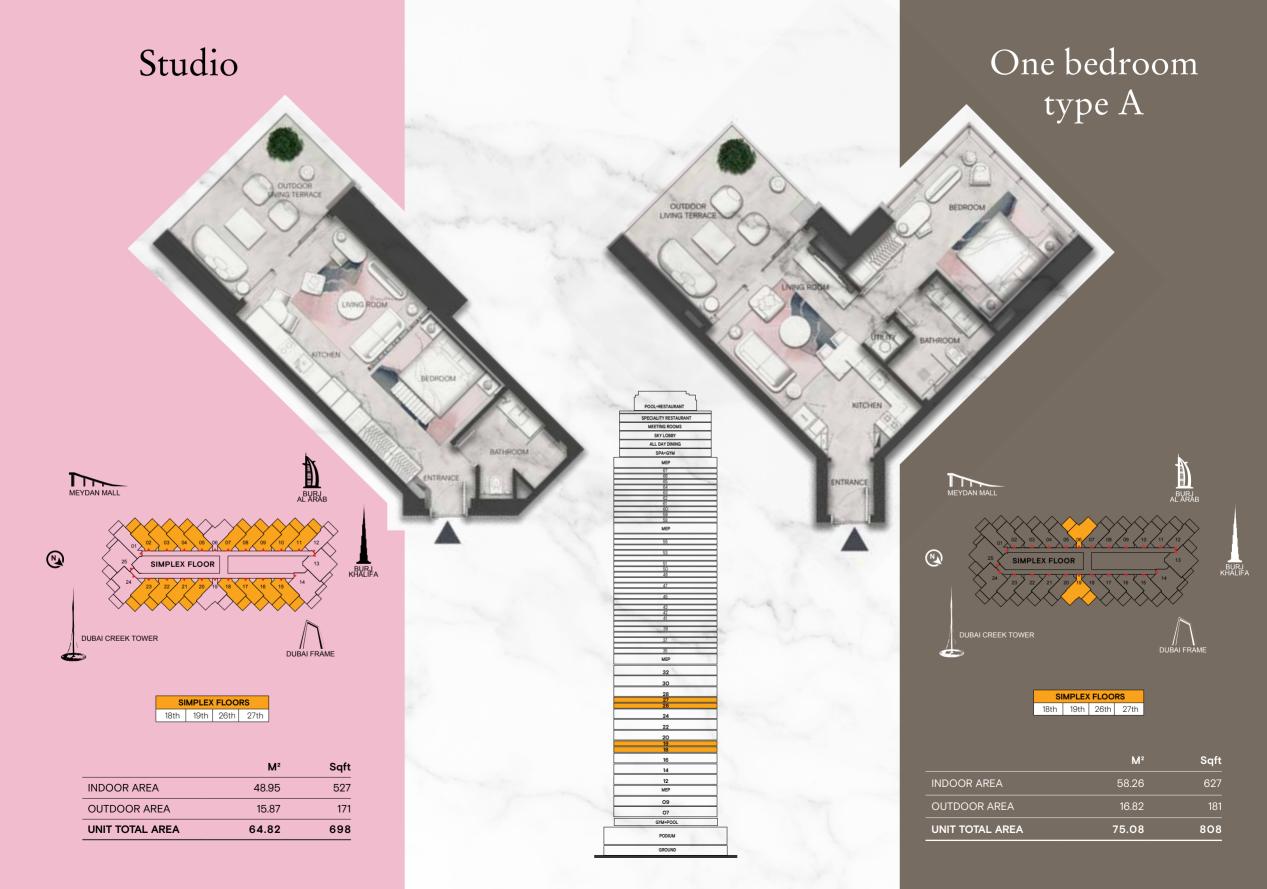

STUDIO APARTMENT

STUDIO ON STUDIO ON ONE BEDROOM

> A slice of S L S *heaven*

The SLS Dubai studio apartment is brimming with character and a sense of youthful energy. Well-defined zones are cleverly differentiated for functionality and privacy, with a semitransparent separator, and thus you have elegantly defined entrance, sleeping, living and dining zones and bathroom. The living terrace, an extension of the living area, provides that special freedom to step outside, breath in, relax, and savor the moment.

## One bedroom *Duplex* type A

| M²     | Sqft                            |
|--------|---------------------------------|
| 48.95  | 527                             |
| 15.87  | 171                             |
| 42.25  | 455                             |
| 9.48   | 102                             |
| 116.55 | 1,255                           |
|        | 48.95<br>15.87<br>42.25<br>9.48 |