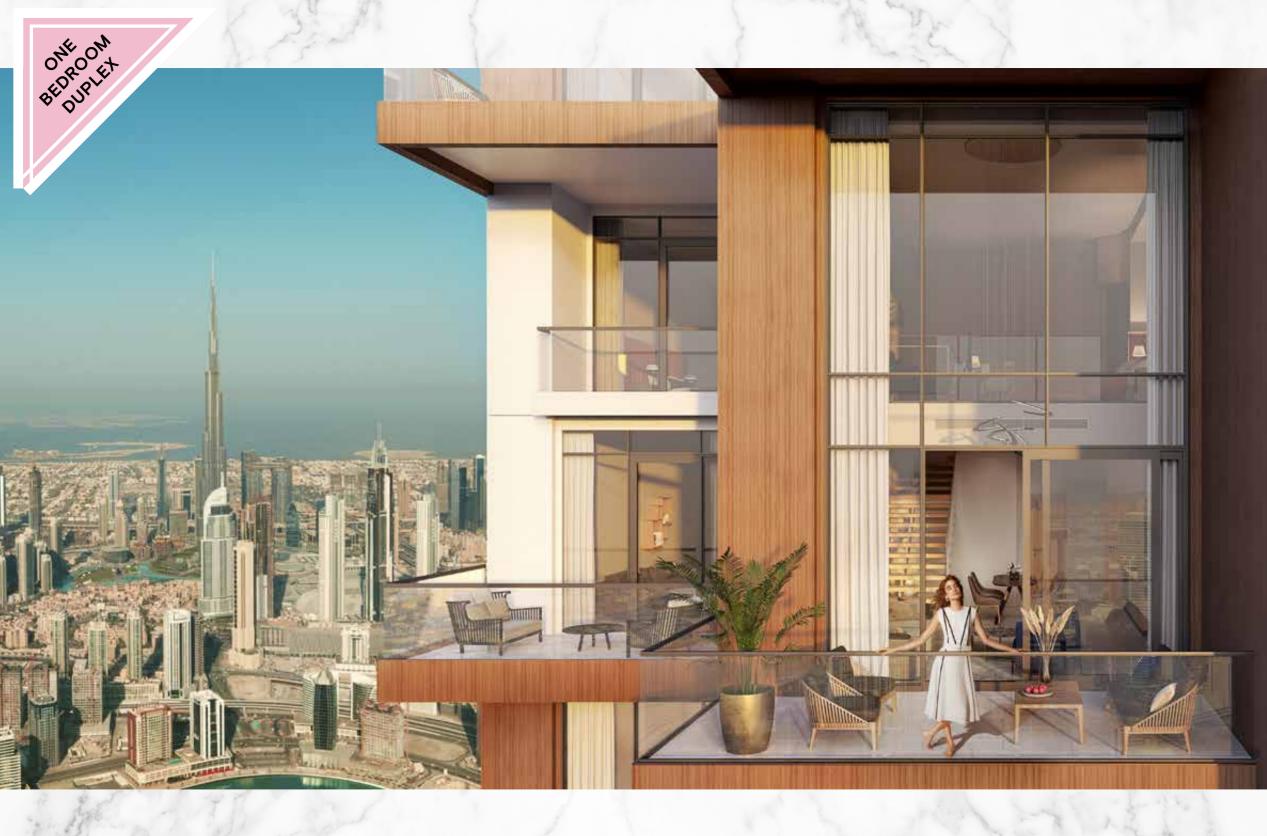

one bedroom loft Prepare to be *amazed* 

ONE ON BEDROCK

The SLS Dubai one bedroom loft is super functional, so lively and buoyant, with a double height of over 7 meters, giving you mega big bedroom and living room volume. The living room extends onto a 7 meter high terrace, where the views are just amazing. All details are designed for your needs and lifestyle.