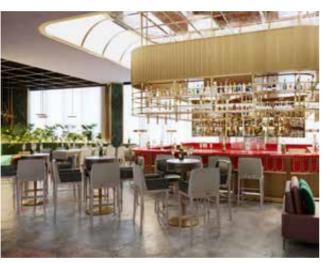

# Sky lobby

Upon arrival, guests will enter through the ground floor lift lobby and take an express elevator to the opulent Sky lobby on the 71st floor over 300 meters, redefining luxury for the 21st century.

Floor to ceiling windows dazzle with incredible panoramic views of the city, creating the perfect ambience for the mixology lounge bar.