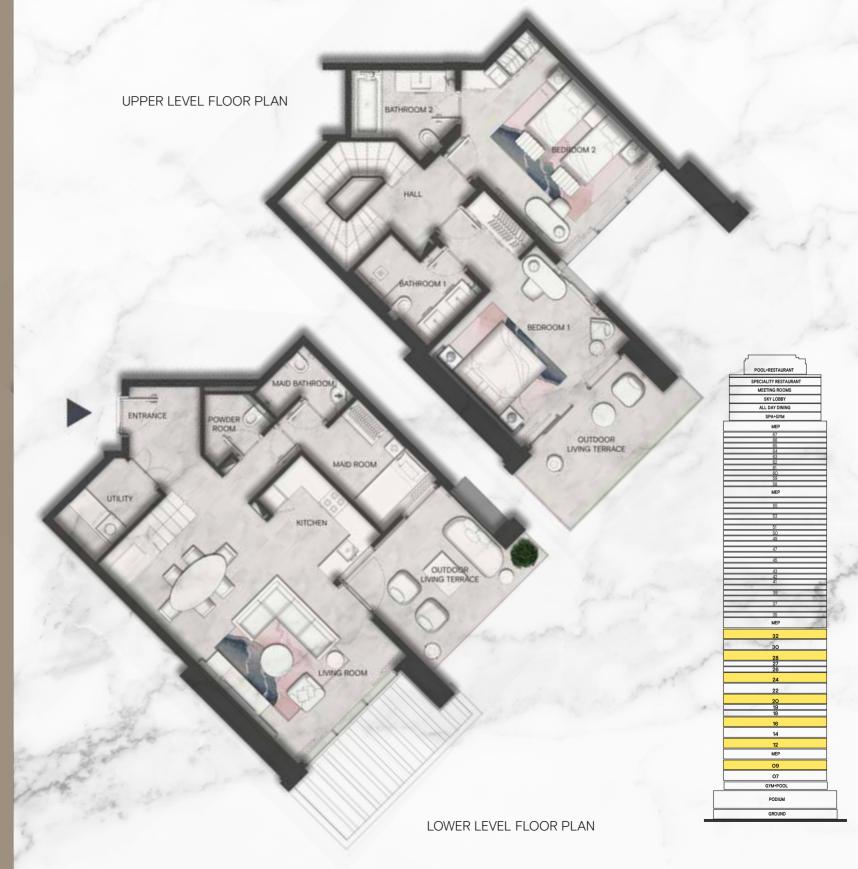

# Double the *elegance*, triple the fun

SOPHISTICATED AND PLAYFUL

The two bedroom duplex at the SLS Dubai Residences exudes a cosmopolitan sophistication and refined aesthetic design, with playful hints and winks.

These magnificent residences feature glass corners in the living room, bedroom and bathroom, so you can have 180-degree views of the city, with a complete and guaranteed privacy.