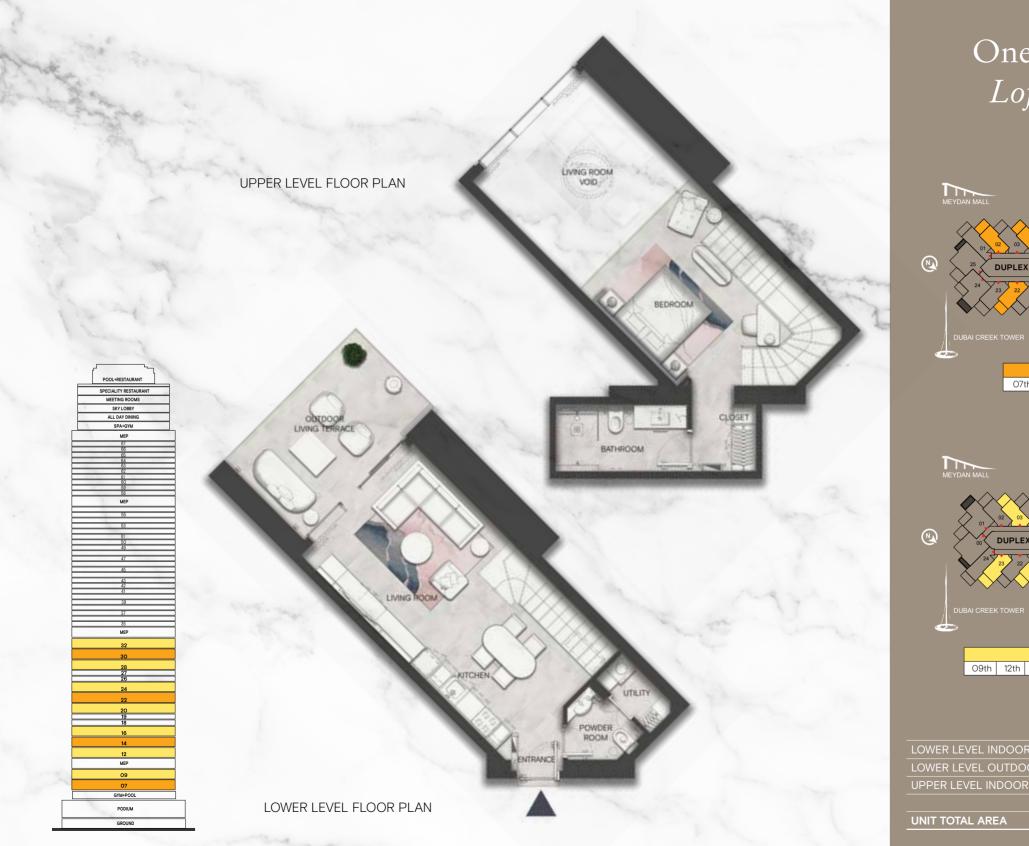

# Double the *elegance*, triple the fun

SOPHISTICATED AND PLAYFUL

The two bedroom duplex at the SLS Dubai Residences exudes a cosmopolitan sophistication and refined aesthetic design, with playful hints and winks.

These magnificent residences feature glass corners in the living room, bedroom and bathroom, so you can have 180-degree views of the city, with a complete and guaranteed privacy.

## Two bedroom *Duplex* type B

 DUPLEX B FLOORS

 O9th
 12th
 16th
 20th
 24th
 28th
 32nd

|                          | M²     | Sqft  |
|--------------------------|--------|-------|
| LOWER LEVEL INDOOR AREA  | 75.43  | 802   |
| LOWER LEVEL OUTDOOR AREA | 16.00  | 172   |
| UPPER LEVEL INDOOR AREA  | 75.10  | 808   |
| UPPER LEVEL OUTDOOR AREA | 12.54  | 135   |
| UNIT TOTAL AREA          | 178.07 | 1,917 |