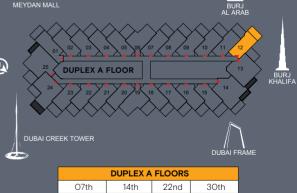

#### Two bedroom *Duplex* type D

DUPLEX A FLOORS07th14th22nd30th

|                          | M²     | Sqft  |
|--------------------------|--------|-------|
| LOWER LEVEL INDOOR AREA  | 80.22  | 863   |
| LOWER LEVEL OUTDOOR AREA | 13.46  | 145   |
| UPPER LEVEL INDOOR AREA  | 80.05  | 862   |
| UPPER LEVEL OUTDOOR AREA | 7.33   | 79    |
| UNIT TOTAL AREA          | 181.06 | 1,949 |

#### Two bedroom *Loft*

| DUPLEX A FLOORS |      |      |      |  |  |  |
|-----------------|------|------|------|--|--|--|
| 07th            | 14th | 22nd | 30th |  |  |  |

|                          | M²     | Sqft  |
|--------------------------|--------|-------|
| LOWER LEVEL INDOOR AREA  | 83.21  | 895   |
| LOWER LEVEL OUTDOOR AREA | 12.54  | 135   |
| UPPER LEVEL INDOOR AREA  | 62.96  | 678   |
| UPPER LEVEL OUTDOOR AREA | 6.61   | 71    |
| UNIT TOTAL AREA          | 165.32 | 1,779 |

## One bedroom *Duplex* type A

| M²     | Sqft                            |
|--------|---------------------------------|
| 48.95  | 527                             |
| 15.87  | 171                             |
| 42.25  | 455                             |
| 9.48   | 102                             |
| 116.55 | 1,255                           |
|        | 48.95<br>15.87<br>42.25<br>9.48 |

## One bedroom *Duplex* type C

|                          | M²     | Sqft  |
|--------------------------|--------|-------|
| LOWER LEVEL INDOOR AREA  | 44.84  | 482   |
| LOWER LEVEL OUTDOOR AREA | 12.60  | 136   |
| UPPER LEVEL INDOOR AREA  | 40.12  | 432   |
| UPPER LEVEL OUTDOOR AREA | 8.94   | 96    |
| UNIT TOTAL AREA          | 106.50 | 1,146 |