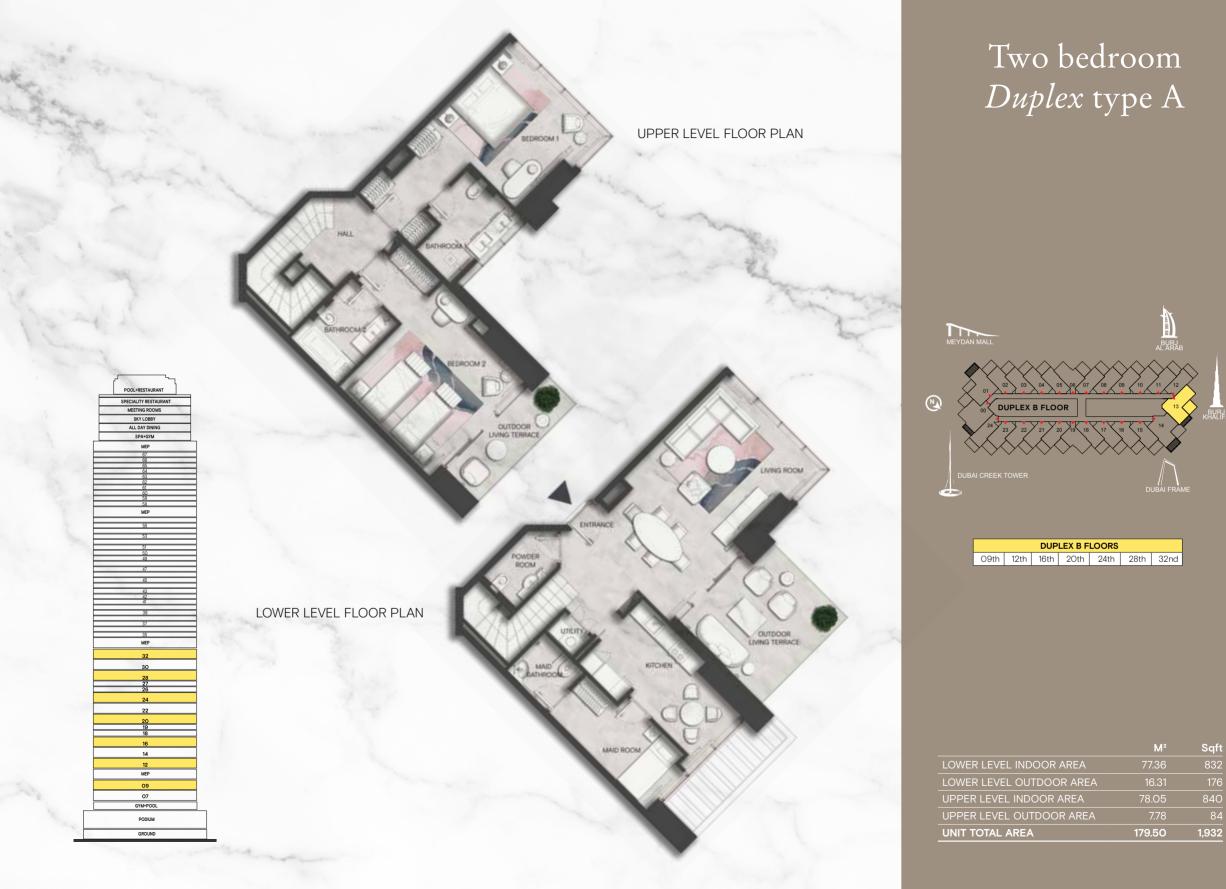

#### Two bedroom *Duplex* type D

DUPLEX A FLOORS07th14th22nd30th

|                          | M²     | Sqft  |
|--------------------------|--------|-------|
| LOWER LEVEL INDOOR AREA  | 80.22  | 863   |
| LOWER LEVEL OUTDOOR AREA | 13.46  | 145   |
| UPPER LEVEL INDOOR AREA  | 80.05  | 862   |
| UPPER LEVEL OUTDOOR AREA | 7.33   | 79    |
| UNIT TOTAL AREA          | 181.06 | 1,949 |