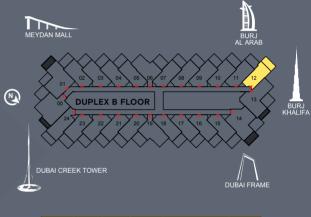

## Two bedroom *Duplex* type B

 DUPLEX B FLOORS

 O9th
 12th
 16th
 20th
 24th
 28th
 32nd

|                          | M²     | Sqft  |
|--------------------------|--------|-------|
| LOWER LEVEL INDOOR AREA  | 75.43  | 802   |
| LOWER LEVEL OUTDOOR AREA | 16.00  | 172   |
| UPPER LEVEL INDOOR AREA  | 75.10  | 808   |
| UPPER LEVEL OUTDOOR AREA | 12.54  | 135   |
| UNIT TOTAL AREA          | 178.07 | 1,917 |