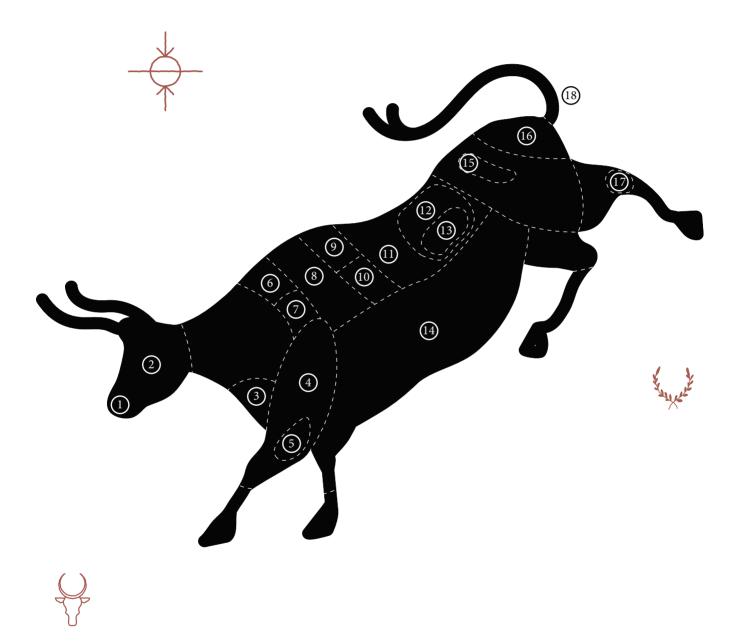

## TO BEEF, OR NOT TO BEEF

With the belief that all cuts of meat can be utilized when cooked properly, Carna's Nose-to-Tail concept eliminates waste and promotes sustainability.

- 1) Tongue
- 2 Beef Cheek
- ③ Brisket
- (4) Beef Shank
- 5 Beef Shin
- 6 Chuck Flap

- 🗇 Flat Iron
- ③ Etruscan Cut
- () Cube Roll
- 10 Ribeye
- (1) Bistecca Alla Fiorentina
- 12 Striploin

- (13) Tenderloin
- 14 Belly
- 15 Eye Round
- (16) Rump
- 17 Bone Marrow
- 18 Beef Tail